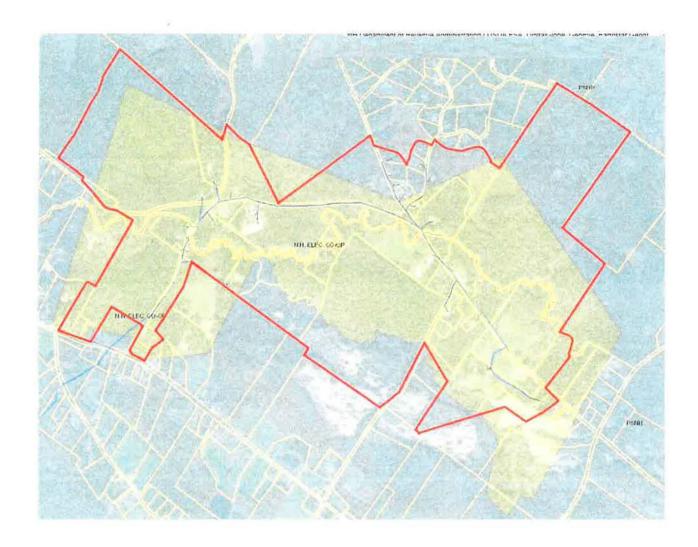

## ATTACHMENT C

The map below shows the proposed franchise re-alignment in red to reflect both the lots presently being served by each company, as well as proposed adjustments intended minimize future adjustments. The area inside the red lines would all be served by NHEC.