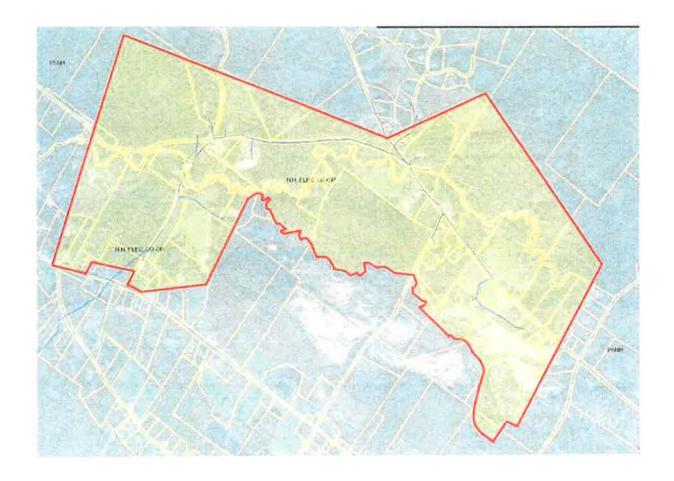

## **ATTACHMENT B**

The map below shows the existing franchise line for the broader area in red. The Cookingham property is at the far right of the area outlined in red.