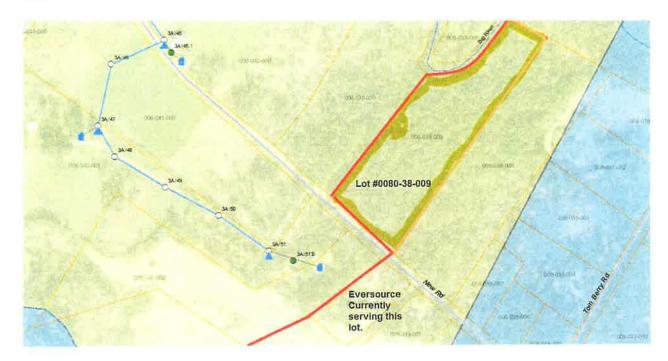

## ATTACHMENT A

The map below depicts the tax map with the existing NHEC circuit indicated. The area in yellow is NHEC's existing franchise area, and the area in blue is Eversource's existing franchise area.